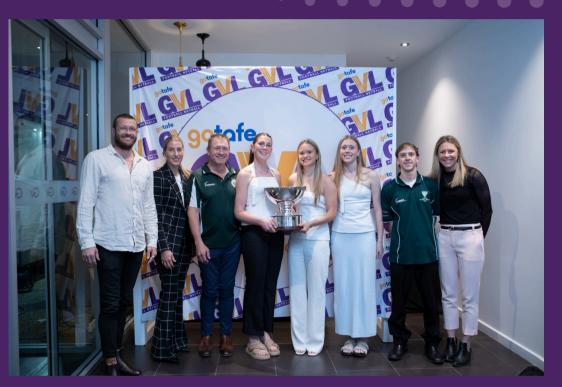

# GVL George Hunter Champion Club Award Partner

The George Hunter Champion Club trophy was donated to the League by Euroa stalwart, long-term Euroa President and GVL Delegate George Hunter, who was honoured with GVL Life Membership for his contribution and support of the League.

George believed that there should be recognition of clubs who perform well in all grades of both football and netball.

Points are allocated for all winning teams and are calculated at the conclusion of the season. The team which tops the list of winning games each season, receives the trophy.

As the George Hunter Champion Club Award Partner (Exclusive), you will receive your logo on the weekly tally board across our digital channels and an invitation for you and a guest to attend the Presentation Night and present the trophy to the winning club.

#### **Bonuses:**

2025 George Hunter Champion Club - Echuca FNC