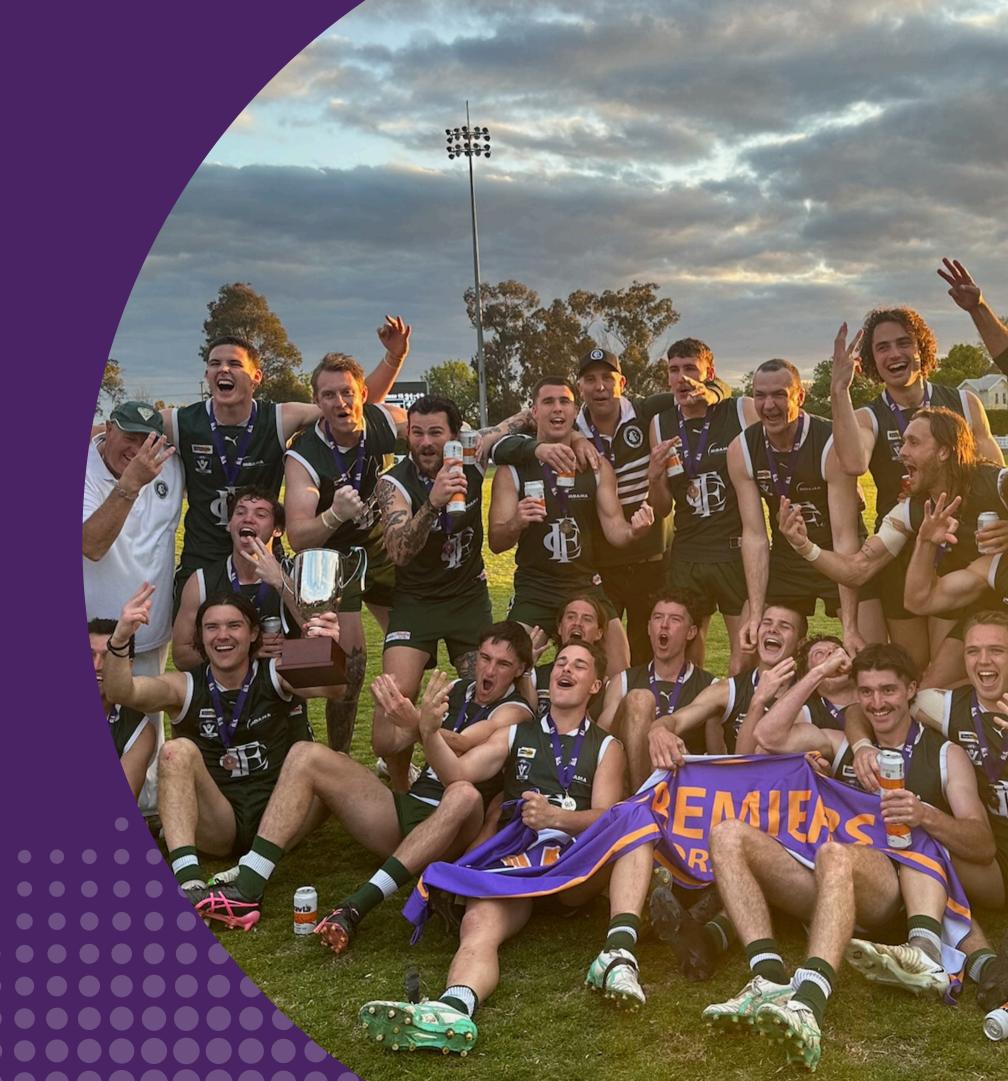

### **Partnership Prospectus**







### Who we are



























The GOTAFE Goulburn Valley League (GVL) is an Australian rules football and netball competition based in the Goulburn Valley region of Victoria. Established in 1894, the League has a long and proud history as one of Victoria's Premier Community Football and Netball Competitions.

The League has 12 member clubs; Echuca, Rochester, Kyabram, Tatura, Mooroopna, Shepparton Swans, Shepparton, Shepparton United, Seymour, Euroa, Benalla and Mansfield.

Football competitions within the league are Under 18's, Reserves and Seniors, whilst the netballers compete over 5 grades of competitions: A Grade, B Grade, B Reserve, 17 & Under and 15 & Under.



SENIOR

## Football Registration Data

YOUTH

| Club                              | 2024 (YTD) | 2023  | 20